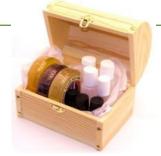

# Body Care Gift Set In a Medium Treasure Chest

### **Each Set Contains**

3 Bars of Transparent Soap 1 30 mL Soya Bean Carrier Oil 5 mL Essential Oils & Blends 1 30 mL HDPE Bottle for mixing 1 10 mL Roll-On Bottle

|            |                                     | Soap Bars                                        | Essential Oil or Blend                 |
|------------|-------------------------------------|--------------------------------------------------|----------------------------------------|
| Fon Him    | Reg. \$44.08<br>only \$38.99        | Licorice Mint<br>Clearly Spice<br>Clearly Forest | Strength<br>Fir Needle<br>Cedarwood    |
| Fon Hen    | Reg. \$46.38<br>only <b>\$39.99</b> | Lavender & Lime<br>Flower Meadow<br>Sweet Birch  | Lavender<br>Palmarosa<br>Petitgrain    |
| Cold/Flu   | Reg. \$44.08<br>only \$38.99        | Licorice Mint<br>Tea Tree & Clove<br>Sweet Birch | Breakthrough<br>Eucalyptus<br>Lavender |
| Regenerate | Reg. \$45.28<br>only \$39.49        | Citrus Glow<br>Clearly Forest<br>Clear & Simple  | Regenerator<br>Clary Sage<br>Pine      |
| Love       | Reg. \$48.58<br>only \$41.99        | Lavender & Lime<br>Flower Meadow<br>Citrus Glow  | Lovers<br>Ylang Ylang<br>Patchouli     |