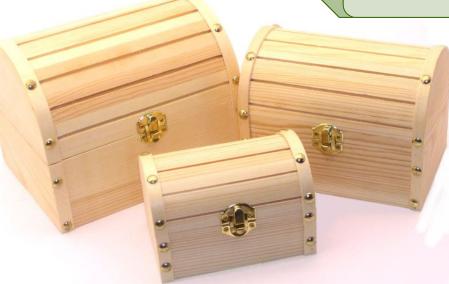

## Aromatherapy Gift Ideas

Make Your Own Treasure!

These well built boxes are treasure chests for your treasured essential oils. Do you have your essential oils stashed away in a cupboard, or are yours hopelessly scattered throughout the house? Get one of these boxes to help you organize! It will keep your oils together, and handy at the same time. A handsome treasure chest will look great on your coffee table, kitchen counter, book shelf, or knick-knack shelf. You can stain or paint the unfinished wood or leave it as is.

## Unfinished Pine Treasure Chests

Small holds

10 5mL bottles

\$9.95

**Medium** holds

- 24 5mL bottles OR
- 15 15mL bottles OR
- 6 50mL bottles OR
- 6 bars of soap

\$14.95 **New Lower Price!** 

Was \$16.95

**Large** holds

- 35 5mL bottles OR
- 24 15mL bottles OR
- 12 50mL bottles OR

\$19.95

\*Contents not included\*