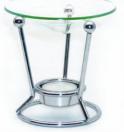

Aromatherapy Treasure Packs for Everyone on Your List

| Aromatherapy 8                                                                         | Kit - Beginner 1                  | A value of up to \$55.98  Our Special Price Only: \$46.98          |
|----------------------------------------------------------------------------------------|-----------------------------------|--------------------------------------------------------------------|
| 2 bars of our transparent soap<br>5 5mL bottles of essential oil &<br>a large diffuser |                                   | All in a large, unfinished-pine treasure chest.                    |
| Mix & Match                                                                            | Soap Combinations                 | Essential Oil Combinations                                         |
|                                                                                        | Lavender & Lime<br>Flower Meadow  | Lavender, Palmarosa, Cedarwood,<br>Lime & Ylang Ylang              |
|                                                                                        | Clearly Spice<br>Clearly Forest   | Eucalyptus, Fir Needle, Cinnamon Leaf,<br>Sweet Orange & Patchouli |
|                                                                                        | Clearly Sunshine<br>Sweet Birch   | Lemon, Lime, Sweet Birch,<br>Cedarwood, & Palmarosa                |
|                                                                                        | Tea Tree & Clove<br>Licorice Mint | Tea Tree, Clove Leaf, Vetiver,<br>Sweet Fennel, & Clary Sage       |
|                                                                                        | Citrus Glow<br>Clear & Simple     | Litsea cubeba, Patchouli, Sweet Orange,<br>Anise & Ginger          |

## A value of \$58.90 Our Special Price Only: \$49.98

- 10 5mL bottles of essential oil
- a large diffuser with tealight candle
- Packaged in a large, unfinished-pine treasure chest
- Comes with blending instructions
  - Cedarwood (Himalayan)
  - Cinnamon Leaf
  - Eucalyptus
  - Fir Needle
  - Lavender
  - Lemon
  - Sweet Orange
  - Palmarosa
  - Patchouli
  - Peppermint