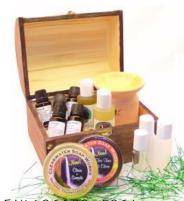

# Body Care Gift Set In a Medium Treasure Chest

### **Each Set Contains**

3 Bars of Transparent Soap 1 30 mL Soya Bean Carrier Oil 5 mL Essential Oils & Blends 1 30 mL HDPE Bottle for mixing 1 10 mL Roll-On Bottle

|            |                                     | Soap Bars                                        | Essential Oil or Blend                 |
|------------|-------------------------------------|--------------------------------------------------|----------------------------------------|
| Fon Him    | Reg. \$44.08<br>only \$38.99        | Licorice Mint<br>Clearly Spice<br>Clearly Forest | Strength<br>Fir Needle<br>Cedarwood    |
| Fon Hen    | Reg. \$46.38<br>only <b>\$39.99</b> | Lavender & Lime<br>Flower Meadow<br>Sweet Birch  | Lavender<br>Palmarosa<br>Petitgrain    |
| Cold/Flu   | Reg. \$44.08<br>only \$38.99        | Licorice Mint<br>Tea Tree & Clove<br>Sweet Birch | Breakthrough<br>Eucalyptus<br>Lavender |
| Regenerate | Reg. \$45.28<br>only \$39.49        | Citrus Glow<br>Clearly Forest<br>Clear & Simple  | Regenerator<br>Clary Sage<br>Pine      |
| Love       | Reg. \$48.58<br>only \$41.99        | Lavender & Lime<br>Flower Meadow<br>Citrus Glow  | Lovers<br>Ylang Ylang<br>Patchouli     |

## Aromatherapy Gift Ideas

Make Your Own Treasure!

These well built boxes are treasure chests for your treasured essential oils. Do you have your essential oils stashed away in a cupboard, or are yours hopelessly scattered throughout the house? Get one of these boxes to help you organize! It will keep your oils together, and handy at the same time. A handsome treasure chest will look great on your coffee table, kitchen counter, book shelf, or knick-knack shelf. You can stain or paint the unfinished wood or leave it as is.

## Unfinished Pine Treasure Chests

Small holds

10 5mL bottles

\$9.95

**Medium** holds

- 24 5mL bottles OR
- 15 15mL bottles OR
- 6 50mL bottles OR
- 6 bars of soap

\$14.95 **New Lower Price!** 

Was \$16.95