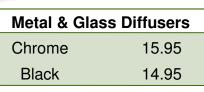

| Ceramic Diffusers | Colours                                     | each |
|-------------------|---------------------------------------------|------|
| Small             | Red, blue, white, black, green & terracotta | 5.95 |
| Large             | Red, blue, white, wine, green & terracotta  | 8.95 |

All diffusers come with a tea light candle

| <b>Ceramic Soap Dishes</b> |      |  |
|----------------------------|------|--|
| Spiral                     | 4.75 |  |

With drain 5.99