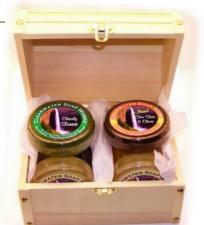

# Body Care Gift Set In a Medium Treasure Chest

### **Each Set Contains**

3 Bars of Transparent Soap 1 30 mL Soya Bean Carrier Oil 5 mL Essential Oils & Blends 1 30 mL HDPE Bottle for mixing 1 10 mL Roll-On Bottle

|            |                                     | Soap Bars                                        | Essential Oil or Blend                 |
|------------|-------------------------------------|--------------------------------------------------|----------------------------------------|
| Fon Him    | Reg. \$44.08<br>only \$38.99        | Licorice Mint<br>Clearly Spice<br>Clearly Forest | Strength<br>Fir Needle<br>Cedarwood    |
| Fon Hen    | Reg. \$46.38<br>only <b>\$39.99</b> | Lavender & Lime<br>Flower Meadow<br>Sweet Birch  | Lavender<br>Palmarosa<br>Petitgrain    |
| Cold/Flu   | Reg. \$44.08<br>only \$38.99        | Licorice Mint<br>Tea Tree & Clove<br>Sweet Birch | Breakthrough<br>Eucalyptus<br>Lavender |
| Regenerate | Reg. \$45.28<br>only \$39.49        | Citrus Glow<br>Clearly Forest<br>Clear & Simple  | Regenerator<br>Clary Sage<br>Pine      |
| Love       | Reg. \$48.58<br>only \$41.99        | Lavender & Lime<br>Flower Meadow<br>Citrus Glow  | Lovers<br>Ylang Ylang<br>Patchouli     |