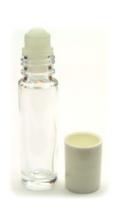

| HDPE Plastic Bottles        | each |  |
|-----------------------------|------|--|
| 30 mL with flip-top cap     | 0.99 |  |
| 60 mL with flip-top cap     | 1.09 |  |
| 120 mL with flip-top cap    | 0.99 |  |
| 250 mL with flip-top cap    | 1.49 |  |
| 500 mL with white screw cap | 1.49 |  |
| Glass Roll-on Bottle—10 mL  | 1.99 |  |