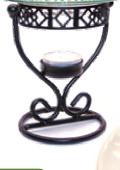

Aromatherapy Treasure Packs for Everyone on Your List

| Aromatherapy 8                                                                         | Kit - Beginner 1                  | A value of up to \$55.98  Our Special Price Only: \$46.98          |
|----------------------------------------------------------------------------------------|-----------------------------------|--------------------------------------------------------------------|
| 2 bars of our transparent soap<br>5 5mL bottles of essential oil &<br>a large diffuser |                                   | All in a large, unfinished-pine treasure chest.                    |
| Mix & Match                                                                            | Soap Combinations                 | Essential Oil Combinations                                         |
|                                                                                        | Lavender & Lime<br>Flower Meadow  | Lavender, Palmarosa, Cedarwood,<br>Lime & Ylang Ylang              |
|                                                                                        | Clearly Spice<br>Clearly Forest   | Eucalyptus, Fir Needle, Cinnamon Leaf,<br>Sweet Orange & Patchouli |
|                                                                                        | Clearly Sunshine<br>Sweet Birch   | Lemon, Lime, Sweet Birch,<br>Cedarwood, & Palmarosa                |
|                                                                                        | Tea Tree & Clove<br>Licorice Mint | Tea Tree, Clove Leaf, Vetiver,<br>Sweet Fennel, & Clary Sage       |
|                                                                                        | Citrus Glow<br>Clear & Simple     | Litsea cubeba, Patchouli, Sweet Orange,<br>Anise & Ginger          |

## A value of \$58.90 Our Special Price Only: \$49.98

- 10 5mL bottles of essential oil
- a large diffuser with tealight candle
- Packaged in a large, unfinished-pine treasure chest
- Comes with blending instructions
  - Cedarwood (Himalayan)
  - Cinnamon Leaf
  - Eucalyptus
  - Fir Needle
  - Lavender
  - Lemon
  - Sweet Orange
  - Palmarosa
  - Patchouli
  - Peppermint