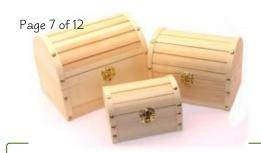

## Aromatherapy Gift Ideas

Make Your Own Treasure!

These well built boxes are treasure chests for your treasured essential oils. Do you have your essential oils stashed away in a cupboard, or are yours hopelessly scattered throughout the house? Get one of these boxes to help you organize! It will keep your oils together, and handy at the same time. A handsome treasure chest will look great on your coffee table, kitchen counter, book shelf, or knick-knack shelf. You can stain or paint the unfinished wood or leave it as is.

## Unfinished Pine Treasure Chests

Small holds

10 5mL bottles

\$9.95

**Medium** holds

- 24 5mL bottles OR
- 15 15mL bottles OR
- 6 50mL bottles OR
- 6 bars of soap

\$14.95 **New Lower Price!** 

Was \$16.95

**Large** holds

- 35 5mL bottles OR
- 24 15mL bottles OR
- 12 50mL bottles OR

\$19.95

\*Contents not included\*