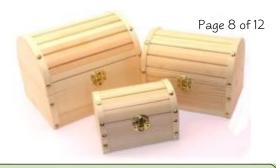

## Aromatherapy Gift Ideas

Make Your Own Treasure!

These well built boxes are treasure chests for your treasured essential oils. Do you have your essential oils stashed away in a cupboard, or are yours hopelessly scattered throughout the house? Get one of these boxes to help you organize! It will keep your oils together, and handy at the same time. A handsome treasure chest will look great on your coffee table, kitchen counter, book shelf, or knick-knack shelf. You can stain or paint the unfinished wood or leave it as is.

## Unfinished Pine Treasure Chests

Small holds

10 5mL bottles

\$9.95

**Medium** holds

- 24 5mL bottles OR
- 15 15mL bottles OR
- 6 50mL bottles OR
- 6 bars of soap

\$14.95 **New Lower Price!** 

Was \$16.95

**Large** holds

- 35 5mL bottles OR
- 24 15mL bottles OR
- 12 50mL bottles OR

\$19.95

\*Contents not included\*