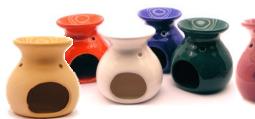

| Ceramic Diffusers | Colours                                     | each |
|-------------------|---------------------------------------------|------|
| Small             | Red, blue, white, black, green & terracotta | 5.95 |
| Large             | Red, blue, white, wine, green & terracotta  | 8.95 |