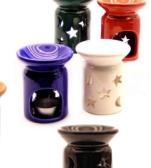

| Ceramic Diffusers | Colours                                     | each |
|-------------------|---------------------------------------------|------|
| Small             | Red, blue, white, black, green & terracotta | 5.95 |
| Large             | Red, blue, white, wine, green & terracotta  | 8.95 |