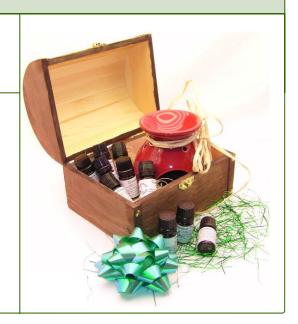

Aromatherapy Treasure Packs for Everyone on Your List

| Aromatherapy 8                                                                         | Kit - Beginner 1                  | A value of up to \$55.98  Our Special Price Only: \$46.98          |
|----------------------------------------------------------------------------------------|-----------------------------------|--------------------------------------------------------------------|
| 2 bars of our transparent soap<br>5 5mL bottles of essential oil &<br>a large diffuser |                                   | All in a large, unfinished-pine treasure chest.                    |
| Mix & Match                                                                            | Soap Combinations                 | Essential Oil Combinations                                         |
|                                                                                        | Lavender & Lime<br>Flower Meadow  | Lavender, Palmarosa, Cedarwood,<br>Lime & Ylang Ylang              |
|                                                                                        | Clearly Spice<br>Clearly Forest   | Eucalyptus, Fir Needle, Cinnamon Leaf,<br>Sweet Orange & Patchouli |
|                                                                                        | Clearly Sunshine<br>Sweet Birch   | Lemon, Lime, Sweet Birch,<br>Cedarwood, & Palmarosa                |
|                                                                                        | Tea Tree & Clove<br>Licorice Mint | Tea Tree, Clove Leaf, Vetiver,<br>Sweet Fennel, & Clary Sage       |
|                                                                                        | Citrus Glow<br>Clear & Simple     | Litsea cubeba, Patchouli, Sweet Orange,<br>Anise & Ginger          |

## For the ultimate luxury gift,

Pick some soap, massage oil, essential oil & a diffuser. Pack it in a large Treasure Chest & add a bow!

Buy a set of 3 for

an incredible

price: \$32.95

You can paint or stain the treasure chest