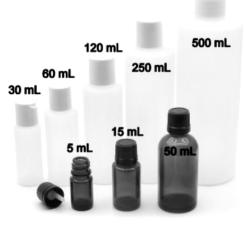

| HDPE Plastic Bottles        | each |  |
|-----------------------------|------|--|
| 30 mL with flip-top cap     | 0.99 |  |
| 60 mL with flip-top cap     | 1.09 |  |
| 120 mL with flip-top cap    | 0.99 |  |
| 250 mL with flip-top cap    | 1.49 |  |
| 500 mL with white screw cap | 1.49 |  |
| Glass Roll-on Bottle—10 mL  | 1.99 |  |